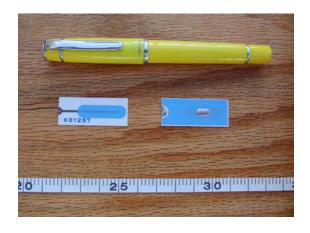

### The 37L2 Plasma Discharge Device

The model 37L2 is a tiny and uniquely-designed plasma discharge device. Corona discharge is created on the surface of the device using a high voltage source.

The 37L2 can be used for ozone generation, environmental cleanliness, bio-filtration and disinfection etc.

#### ⇒ Static feature of the model 37L2

Capacitive Load, Capacitance: 5 - 8pF

#### $\Rightarrow$ Power requirements for the model 37L2

Output of Power Supply Unit: 3 - 8kVpp, 1kHz - 20kHz

Power Consumption: < 10W

Please consult us as to exact and complete specs for the Power Supply Unit used with the model 37L2.

#### ⇒ Power Module Samples

We have the special power supply modules suitable for the model 37L2.