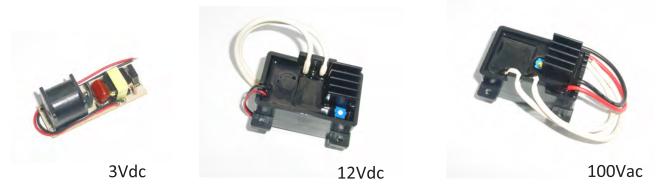

### The 37L2 Plasma Discharge Device

The model 37L2 is a tiny and uniquely-designed plasma discharge device. Corona discharge is created on the surface of the device using a high voltage source.

The 37L2 can be used for ozone generation, environmental cleanliness, bio-filtration and disinfection etc.

#### ⇒ Static feature of the model 37L2

Capacitive Load, Capacitance: 5 - 8pF

#### $\Rightarrow$ Power requirements for the model 37L2

Output of Power Supply Unit: 3 - 8kVpp, 1kHz - 20kHz

Power Consumption: < 10W

Please consult us as to exact and complete specs for the Power Supply Unit used with the model 37L2.