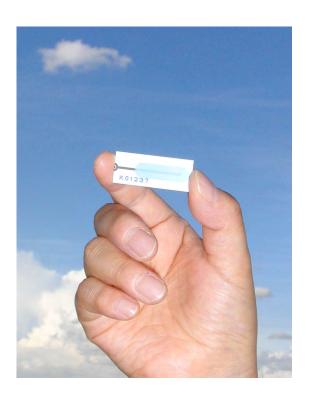

### The 37L2 Plasma Discharge Device

The model 37L2 is a tiny and uniquely-designed plasma discharge device. Corona discharge is created on the surface of the device using a high voltage source.

The 37L2 can be used for ozone generation, environmental cleanliness, bio-filtration and disinfection etc.

#### ⇒ Static feature of the model 37L2

Capacitive Load, Capacitance: 5 - 8pF

#### $\Rightarrow$ Power requirements for the model 37L2

Output of Power Supply Unit: 3 - 8kVpp, 1kHz - 20kHz

Power Consumption: < 10W

Please consult us as to exact and complete specs for the Power Supply Unit used with the model 37L2.