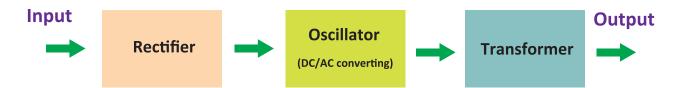

### **Power Modules for Plasma Discharge Device**

#### $\Rightarrow$ Power requirements for the model 37L2

Output of Power Supply Unit: 3 - 8kVpp, 1kHz - 20kHz

Power Consumption: < 10W

Please consult us as to exact and complete specs for the Power Supply Unit used with the model 37L2.

#### ⇒ Power Module Samples

We have the special power supply modules suitable for the model 37L2.