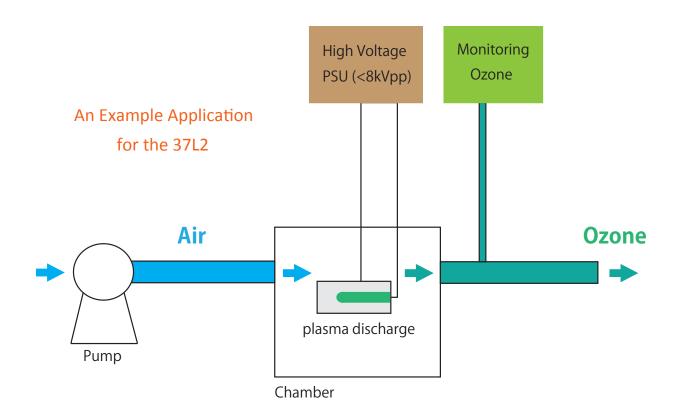

### The 37L2 Plasma Discharge Device

The model 37L2 is a tiny and uniquely-designed plasma discharge device. Corona discharge is created on the surface of the device using a high voltage source.

The 37L2 can be used for ozone generation, environmental cleanliness, bio-filtration and disinfection etc.

#### $\Rightarrow$ Power requirements for the model 37L2

Output of Power Supply Unit: 3 - 8kVpp, 1kHz - 20kHz

Power Consumption: < 10W

Please consult us as to exact and complete specs for the Power Supply Unit used with the model 37L2.

#### **IMPORTANT!**

Never touch or come into contact with the surface of any plasma device while device is discharging.

Prevent the back of the device from being exposed to ozone gas.

Equipment for Varied Measuring and Control Applications