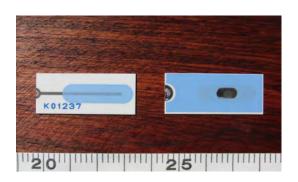

### The 37L2 Plasma Discharge Device

The model 37L2 is a tiny and uniquely-designed plasma discharge device. Corona discharge is created on the surface of the device using a high voltage source.

The 37L2 can be used for ozone generation, environmental cleanliness, bio-filtration and disinfection etc.

#### ⇒ Static feature of the model 37L2

Capacitive Load, Capacitance: 5 - 8pF

#### $\Rightarrow$ Power requirements for the model 37L2

Output of Power Supply Unit: 3 - 8kVpp, 1kHz - 20kHz

Power Consumption: < 10W

Please consult us as to exact and complete specs for the Power Supply Unit used with the model 37L2.